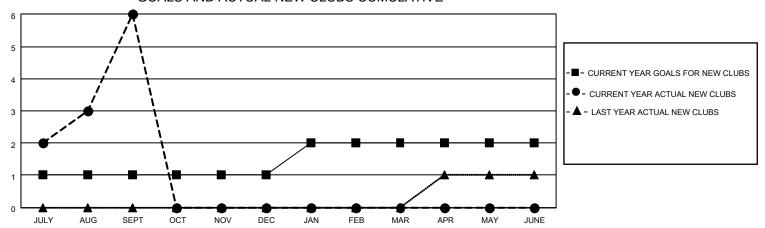

### GOALS AND ACTUAL NEW CLUBS CUMULATIVE

## District 310 E

| Clubs RESULTS FOR 2022-2023 |   |   |   | Members RESULTS FOR 2022-2023 |    |     |     |
|-----------------------------|---|---|---|-------------------------------|----|-----|-----|
|                             |   |   |   |                               |    |     |     |
| JULY/AUG/SEPT               | 1 | 6 | 1 | JULY/AUG/SEPT                 | 25 | 187 | 113 |
| OCT/NOV/DEC                 | 0 | 0 | 0 | OCT/NOV/DEC                   | 0  | 0   | 0   |
| JAN/FEB/MAR                 | 1 | 0 | 0 | JAN/FEB/MAR                   | 25 | 0   | 0   |
| APR/MAY/JUNE                | 0 | 0 | 0 | APR/MAY/JUNE                  | 0  | 0   | 0   |