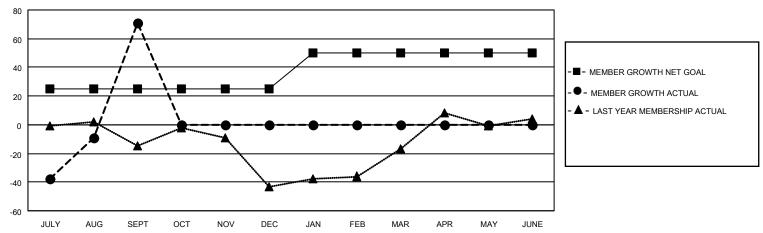

### GOALS AND ACTUAL MEMBERS CUMULATIVE

| DROPPED CLUBS: 1 |     | 16 CLUBS OF 67 ADDED 1 OR<br>MORE NEW MEMBERS | GENDER DISTRIBUTION             |                              |  |
|------------------|-----|-----------------------------------------------|---------------------------------|------------------------------|--|
|                  |     |                                               | MALE<br>FEMALE                  | 572 (40.86%)<br>828 (59.14%) |  |
| DROPPED MEMBERS  |     |                                               | NON BINARY PREFER NOT TO ANSWER | 0 (0.00%)<br>0 (0.00%)       |  |
| DECEASED         | 1   |                                               | THE ENTITY TO MINOWER           | 0 (0.0070)                   |  |
| CLUB CANCELLED   | 0   | CLICK HERE FOR CUMULATIVE                     | TOTAL FAMILY UNIT MEMBERS       | 120                          |  |
| OTHER            | 112 | MEMBERSHIP DATA                               |                                 |                              |  |
| TOTAL            | 113 |                                               | FAMILY MEMBERS PAYING HAI       | LF DUES 67                   |  |

## District 310 E

| Clubs RESULTS FOR 2022-2023 |   |   |   | Members RESULTS FOR 2022-2023 |    |     |     |
|-----------------------------|---|---|---|-------------------------------|----|-----|-----|
|                             |   |   |   |                               |    |     |     |
| JULY/AUG/SEPT               | 1 | 6 | 1 | JULY/AUG/SEPT                 | 25 | 187 | 113 |
| OCT/NOV/DEC                 | 0 | 0 | 0 | OCT/NOV/DEC                   | 0  | 0   | 0   |
| JAN/FEB/MAR                 | 1 | 0 | 0 | JAN/FEB/MAR                   | 25 | 0   | 0   |
| APR/MAY/JUNE                | 0 | 0 | 0 | APR/MAY/JUNE                  | 0  | 0   | 0   |